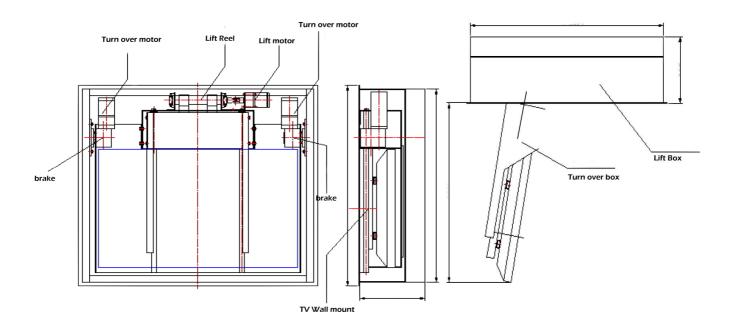

atment: Bake of high temperature

-Lift Motor : Power Supply: 220 V , Power output: 15w , Torque: 4400mN.m

-Pitch angle Motor: Power Supply: 12 V, Power output: 0.17w, Torque: 44mN.m

-Pitch angle of LCD mon :  $0-15^{\circ}$ 

-Load weight: 60kg

-Weight: 80kg

-Power Supply: 220 V / 50  $^{\sim}$  60 Hz, 13A plug

-Connector port: DVI/HDMI, RS232/RS485, RJ45, (Optional) USB

-Operation noise : less than or ≤ 20dB

-Wall Mount bracket for 75" 16:9 monitor / TV
-Motion max distance: UP and Down 200mm

### **Built-in Wireless control:**

- Control mode : RF wireless control

- Function: Up, Down, stop

### **Dimensions**

- Lift dimension (W x H x D): 1951 X 1313 X 212mm

- LED monitor /TV dimensions (W x H x D): less than or ≤ 1700 x 990 x 90mm



## **Structure and Dimensions Drawing**



# **Connector port Drawing**





## **Site Photo**







#### Suitable use:

- Special classroom, Meeting room, Conference room, VIP room, Intelligence room
- Warranty: 12 Month

### (OPTIONAL) Safety / Loading testing certificate:

- FORM 4 and FORM 5 Loading testing certificate (12 Month) for LCD TV Turn over Ceiling Lift
- -Factories and Industrial Undertakings (Lifting Appliances and Lifting Gear) Regulations.
- -Certificate of test and thorough examination of lifting appliances(except cranes, crabs and winches).
- -Form approved by the commissioner for Labour for the purposes of regulation of the Factories and Industrial Undertakings (Lifting Appliances and Lifting Gear) Regulations.
- Signature of Registered Professional Engineer

**CB CE**