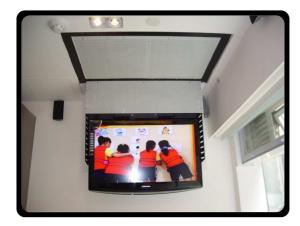

upply: 220 V , Power output: 15w , Torque: 4400mN.m

-Pitch angle Motor: Power Supply: 12 V, Power output: 0.17w, Torque: 44mN.m

-Pitch angle of LCD mon :  $0-15^{\circ}$ 

-Load weight: 60kg

-Weight: 80kg

-Power Supply: 220 V / 50  $^{\sim}$  60 Hz, 13A plug

-Connector port: DVI/HDMI, RS232/RS485, RJ45, (Optional) USB

-Operation noise : less than or ≤ 20dB

-Wall Mount bracket for 75" 16:9 monitor / TV
-Motion max distance: UP and Down 200mm

### **Built-in Wireless control:**

- Control mode : RF wireless control

- Function: Up, Down, stop

### **Dimensions**

- Lift dimension (W x H x D): 1951 X 1313 X 212mm

- LED monitor /TV dimensions (W x H x D): less than or ≤ 1700 x 990 x 90mm



## **Structure and Dimensions Drawing**



# **Connector port Drawing**





## **Site Photo**







#### Suitable use:

- Special classroom, Meeting room, Conference room, VIP room, Intelligence room
- Warranty: 12 Month

### (OPTIONAL) Safety / Loading testing certificate:

- FORM 4 and FORM 5 Loading testing certificate (12 Month) for LCD TV Turn over Ceiling Lift
- -Factories and Industrial Undertakings (Lifting Appliances and Lifting Gear) Regulations.
- -Certificate of test and thorough examination of lifting appliances(except cranes, crabs and winches).
- -Form approved by the commissioner for Labour for the purposes of regulation of the Factories and Industrial Undertakings (Lifting Appliances and Lifting Gear) Regulations.
- Signature of Registered Professional Engineer

**CB CE**