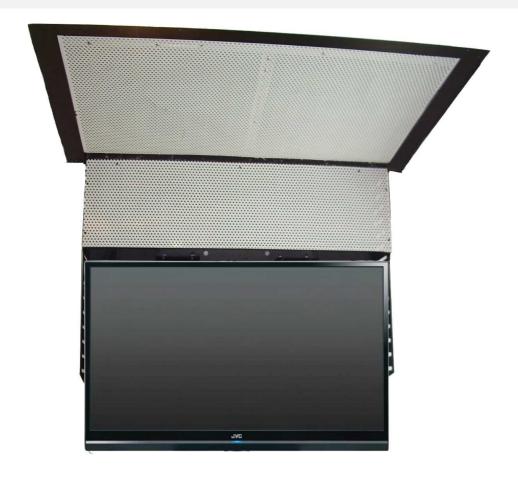

# **UDL-75B 75" LCD TV Flipping Ceiling Mount Lift**

### **Descriptions**

LED monitor lift is designed to hide LCD screens into the ceiling. When you don't need to use it, LCD screens will be hidden inside the ceiling, it makes the ceiling neat; in multi-media meetings or, LCD Monitors can be controlled up/down/stop individually, grouped or all.

### **Features**

- -Support 75" LED monitor /TV 16:9
- -Control: Manual and wireless remote control with central control via RS232/RS485 ports compatible
- -Lift function and Panel button: flipping ON/OFF for hidden features, with Up, Down, stop
- Supply features of automated power on/off for LCD/LED TV
- -damping motor(flipping x2, up/down x1) , is Three Brake device design
- -Control qty: one set control or synchronous control 2-100 sets