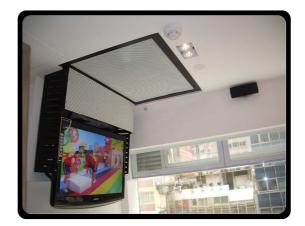

ply: 220 V , Power output: 15w , Torque: 4400mN.m

-Pitch angle Motor: Power Supply: 12 V, Power output: 0.17w, Torque: 44mN.m

-Pitch angle of LCD mon :  $0-15^{\circ}$ 

-Load weight: 60kg

-Weight: 80kg

-Power Supply: 220 V / 50  $^{\sim}$  60 Hz, 13A plug

-Connector port: DVI/HDMI, RS232/RS485, RJ45, (Optional) USB

-Operation noise : less than or ≤ 20dB

-Wall Mount bracket for 75" 16:9 monitor / TV
-Motion max distance: UP and Down 200mm

### **Built-in Wireless control:**

- Control mode : RF wireless control

- Function: Up, Down, stop

### **Dimensions**

- Lift dimension (W x H x D): 1951 X 1313 X 212mm

- LED monitor /TV dimensions (W x H x D): less than or ≤ 1700 x 990 x 90mm



## **Structure and Dimensions Drawing**



# **Connector port Drawing**





## **Site Photo**







#### Suitable use:

- Special classroom, Meeting room, Conference room, VIP room, Intelligence room
- Warranty: 12 Month

### (OPTIONAL) Safety / Loading testing certificate:

- FORM 4 and FORM 5 Loading testing certificate (12 Month) for LCD TV Turn over Ceiling Lift
- -Factories and Industrial Undertakings (Lifting Appliances and Lifting Gear) Regulations.
- -Certificate of test and thorough examination of lifting appliances(except cranes, crabs and winches).
- -Form approved by the commissioner for Labour for the purposes of regulation of the Factories and Industrial Undertakings (Lifting Appliances and Lifting Gear) Regulations.
- Signature of Registered Professional Engineer

**CB CE**