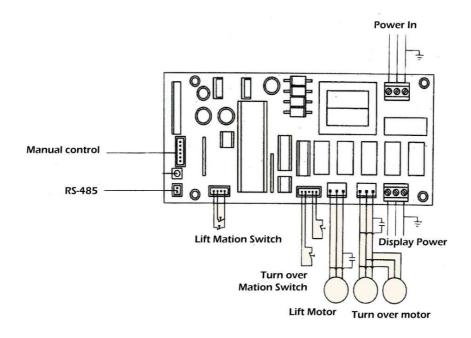

-Lift Motor : Power Supply: 220 V , Power output: 15w , Torque: 4400mN.m

-Pitch angle Motor: Power Supply: 12 V, Power output: 0.17w, Torque: 44mN.m

-Pitch angle of LCD mon :  $0-15^{\circ}$ 

-Load weight: 60kg

-Weight: 80kg

-Power Supply: 220 V / 50  $^{\sim}$  60 Hz, 13A plug

-Connector port: DVI/HDMI, RS232/RS485, RJ45, (Optional) USB

-Operation noise : less than or ≤ 20dB

-Wall Mount bracket for 75" 16:9 monitor / TV
-Motion max distance: UP and Down 200mm

### **Built-in Wireless control:**

- Control mode : RF wireless control

- Function: Up, Down, stop

### **Dimensions**

- Lift dimension (W x H x D): 1951 X 1313 X 212mm

- LED monitor /TV dimensions (W x H x D): less than or ≤ 1700 x 990 x 90mm



## **Structure and Dimensions Drawing**



# **Connector port Drawing**





## **Site Photo**







#### Suitable use:

- Special classroom, Meeting room, Conference room, VIP room, Intelligence room
- Warranty: 12 Month

### (OPTIONAL) Safety / Loading testing certificate:

- FORM 4 and FORM 5 Loading testing certificate (12 Month) for LCD TV Turn over Ceiling Lift
- -Factories and Industrial Undertakings (Lifting Appliances and Lifting Gear) Regulations.
- -Certificate of test and thorough examination of lifting appliances(except cranes, crabs and winches).
- -Form approved by the commissioner for Labour for the purposes of regulation of the Factories and Industrial Undertakings (Lifting Appliances and Lifting Gear) Regulations.
- Signature of Registered Professional Engineer

**CB CE**